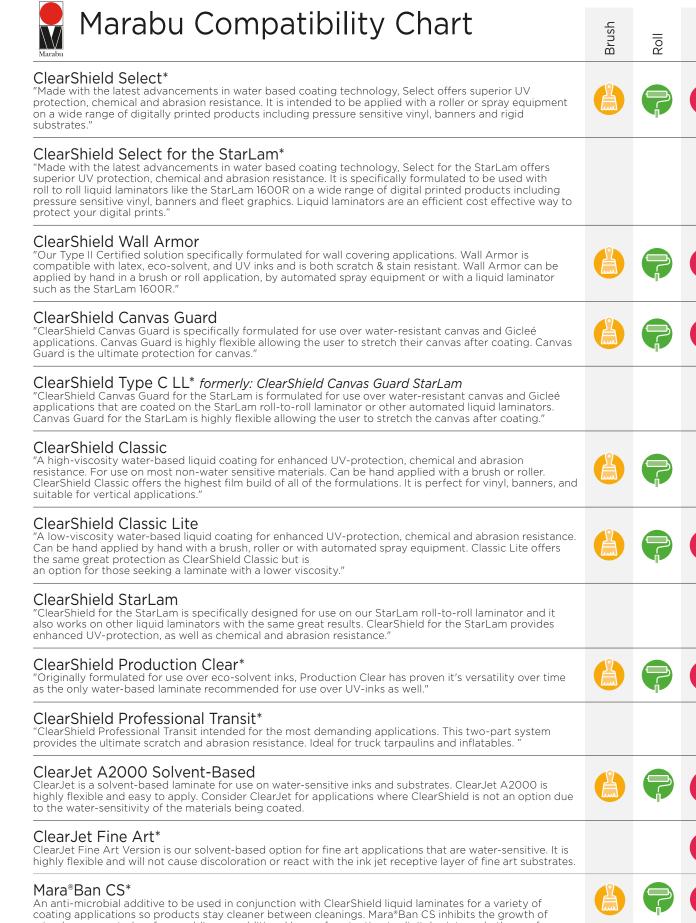

## Marabu Compatibility Chart

|                                           | ClearShield Select* | ClearShield Select<br>for the Starlam* | ClearShield Wall Armor         | ClearShield Canvas Guard | ClearShield Type C LL*<br>formerly: ClearShield<br>Canvas Guard StarLam | ClearShield Classic | ClearShield Classic Lite | ClearShield StarLam            | ClearShield<br>Production Clear* | ClearShield<br>Professional Transit* | ClearJet A2000<br>Solvent-Based | ClearJet Fine Art* | Mara®Ban CS |
|-------------------------------------------|---------------------|----------------------------------------|--------------------------------|--------------------------|-------------------------------------------------------------------------|---------------------|--------------------------|--------------------------------|----------------------------------|--------------------------------------|---------------------------------|--------------------|-------------|
|                                           |                     |                                        |                                |                          |                                                                         |                     |                          |                                |                                  |                                      |                                 |                    |             |
|                                           |                     |                                        | P                              | <b>?</b>                 |                                                                         | <b>P</b>            | <b>P</b>                 |                                | P                                | P                                    |                                 |                    |             |
|                                           |                     |                                        | <b>(</b>                       |                          |                                                                         |                     |                          |                                |                                  |                                      |                                 |                    |             |
| HP Media                                  |                     |                                        |                                |                          |                                                                         |                     |                          |                                |                                  |                                      |                                 |                    |             |
| HP Air Release Adhesive Gloss Cast Vinyl  | ¥                   | ¥                                      |                                |                          |                                                                         | ¥                   | ¥                        | ¥                              |                                  | ¥                                    |                                 |                    | ¥           |
| HP Artist Matte Canvas                    |                     |                                        |                                | ¥                        | ¥                                                                       |                     |                          |                                |                                  |                                      |                                 |                    | ¥           |
| HP Double-Sided Blockout Banner*          | ¥                   | ¥                                      |                                |                          |                                                                         | ¥                   | ¥                        | ¥                              |                                  | ¥                                    |                                 |                    | ¥           |
| HP Everyday Satin Canvas                  |                     |                                        |                                | ¥                        | ¥                                                                       |                     |                          |                                |                                  |                                      |                                 |                    | ¥           |
| HP Opaque Scrim                           | ¥                   | ¥                                      |                                |                          |                                                                         | ¥                   | ¥                        | ¥                              |                                  | ¥                                    |                                 |                    | ¥           |
| HP Permanent Gloss Adhesive Vinyl         | ¥                   | ¥                                      |                                |                          |                                                                         | ¥                   | ¥                        | ¥                              |                                  | ¥                                    |                                 |                    | ¥           |
| HP Permanent Matte Adhesive Vinyl         | ¥                   | ¥                                      |                                |                          |                                                                         | ¥                   | ¥                        | ¥                              |                                  | ¥                                    |                                 |                    | ¥           |
| HP Premium Removable Gloss Adhesive Vinyl | ¥                   | ¥                                      |                                |                          |                                                                         | ¥                   | ¥                        | ¥                              |                                  | ¥                                    |                                 |                    | ¥           |
| HP Premium Satin Canvas                   |                     |                                        |                                | ¥                        |                                                                         |                     |                          |                                |                                  |                                      |                                 |                    | ¥           |
| HP Professional Matte Canvas              |                     |                                        |                                | ¥                        | ¥                                                                       |                     |                          |                                |                                  |                                      |                                 |                    | ¥           |
| HP PVC-free Durable Smooth Wall Paper     |                     |                                        | <b>¥</b><br>Type II<br>Already |                          |                                                                         |                     |                          | <b>¥</b><br>Type II<br>Already |                                  |                                      |                                 |                    | ¥           |
| HP PVC-free Durable Suede Wall Paper      |                     |                                        | <b>¥</b><br>Type II<br>Already |                          |                                                                         |                     |                          | <b>¥</b><br>Type II<br>Already |                                  |                                      |                                 |                    | ¥           |
| HP PVC-free Wall Paper                    |                     |                                        | ¥                              |                          |                                                                         |                     |                          | ¥                              |                                  |                                      |                                 |                    | ¥           |
| HP Matte Litho - Realistic Paper          |                     |                                        |                                |                          |                                                                         |                     |                          |                                |                                  |                                      | ¥                               | ¥                  | ¥           |
| HP Universal Adhesive Vinyl               | ¥                   | ¥                                      |                                |                          |                                                                         | ¥                   | ¥                        | ¥                              |                                  | ¥                                    |                                 |                    | ¥           |